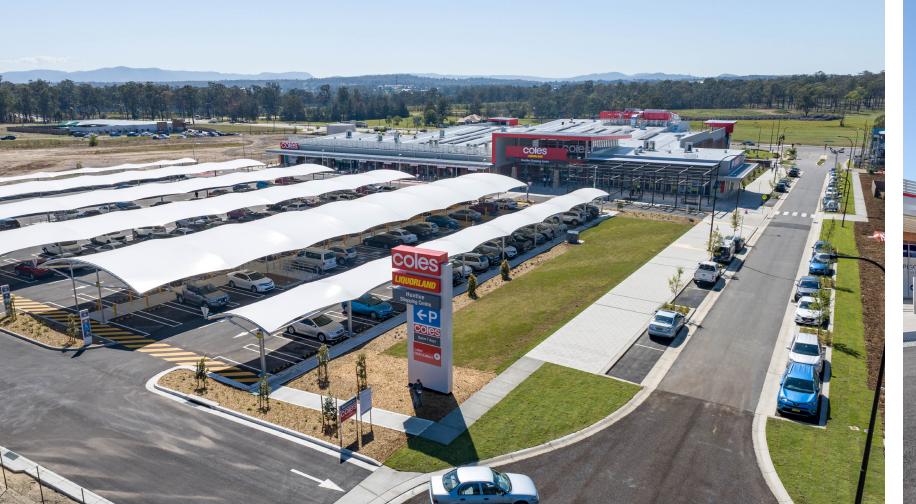

Coles Group Property Developments engaged EJE Architecture to advance a Concept Masterplan of a 5ha site in the undeveloped Town Centre for the New Huntlee Township. The masterplan looked at development of the site over a 5 to 20 year timeframe. The first stage consists of a 5,500m2 development which includes a 3,500m2 supermarket, 1,200m2 of specialty tenancy space, loading dock facilities and associated parking. Also included in this stage is a town square and green which will form a focal point for the growing township. Future stages will include a multi storey commercial strip which will help establish the 'main street' of Huntlee. Subsequent development may include an additional 10,000m2 of retail space to accommodate a major retailer and many small retail tenancies.

Stage 1 of the development is now complete and the town centre has started to materialise.

EJE carried the concept masterplan through to Stage 1 DA, design development, construction documentation and services during construction.