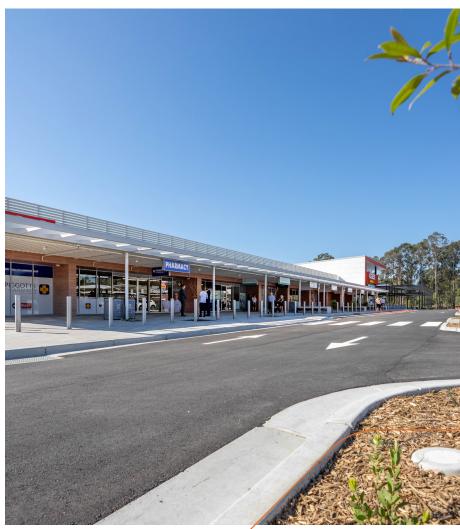

Coles Group Property Developments engaged EJE Architecture to advance a Concept Masterplan of a 5ha site in the undeveloped Town Centre for the New Huntlee Township. The masterplan looked at development of the site over a 5 to 20 year timeframe. The first stage consists of a 5,500m2 development which includes a 3,500m2 supermarket, 1,200m2 of specialty tenancy space, loading dock facilities and associated parking. Also included in this stage is a town square and green which will form a focal point for the growing township. Future stages will include a multi storey commercial strip which will help establish the 'main street' of Huntlee. Subsequent development may include an additional 10,000m2 of retail space to accommodate a major retailer and many small retail tenancies.

Stage 1 of the development is now complete and the town centre has started to materialise.

EJE carried the concept masterplan through to Stage 1 DA, design development, construction documentation and services during construction.