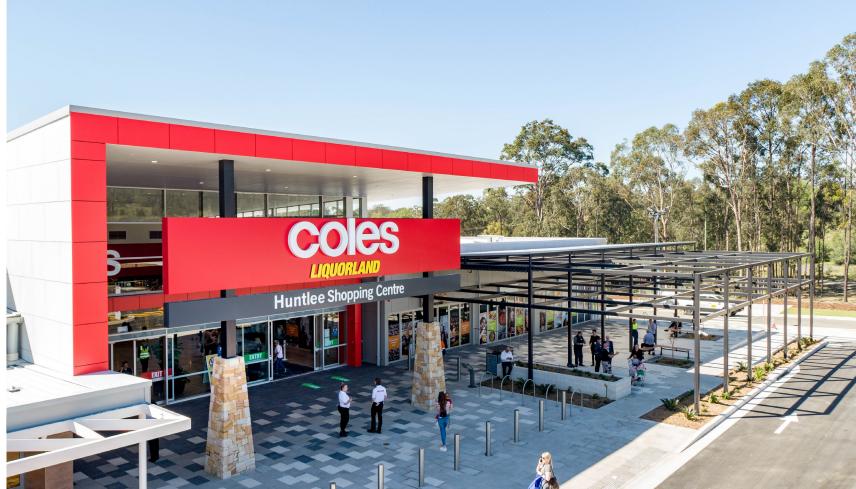

Coles Group Property Developments engaged EJE Architecture to advance a Concept Masterplan of a 5ha site in the undeveloped Town Centre for the New Huntlee Township. The masterplan looked at development of the site over a 5 to 20 year timeframe. The first stage consists of a 5,500m2 development which includes a 3,500m2 supermarket, 1,200m2 of specialty tenancy space, loading dock facilities and associated parking. Also included in this stage is a town square and green which will form a focal point for the growing township. Future stages will include a multi storey commercial strip which will help establish the 'main street' of Huntlee. Subsequent development may include an additional 10,000m2 of retail space to accommodate a major retailer and many small retail tenancies.

Stage 1 of the development is now complete and the town centre has started to materialise.

EJE carried the concept masterplan through to Stage 1 DA, design development, construction documentation and services during construction.