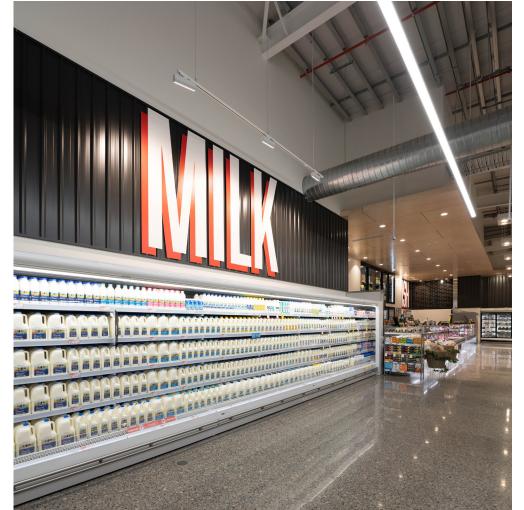

Coles Group Property Developments engaged EJE Architecture to advance a Concept Masterplan of a 5ha site in the undeveloped Town Centre for the New Huntlee Township. The masterplan looked at development of the site over a 5 to 20 year timeframe. The first stage consists of a 5,500m2 development which includes a 3,500m2 supermarket, 1,200m2 of specialty tenancy space, loading dock facilities and associated parking. Also included in this stage is a town square and green which will form a focal point for the growing township. Future stages will include a multi storey commercial strip which will help establish the 'main street' of Huntlee. Subsequent development may include an additional 10,000m2 of retail space to accommodate a major retailer and many small retail tenancies.