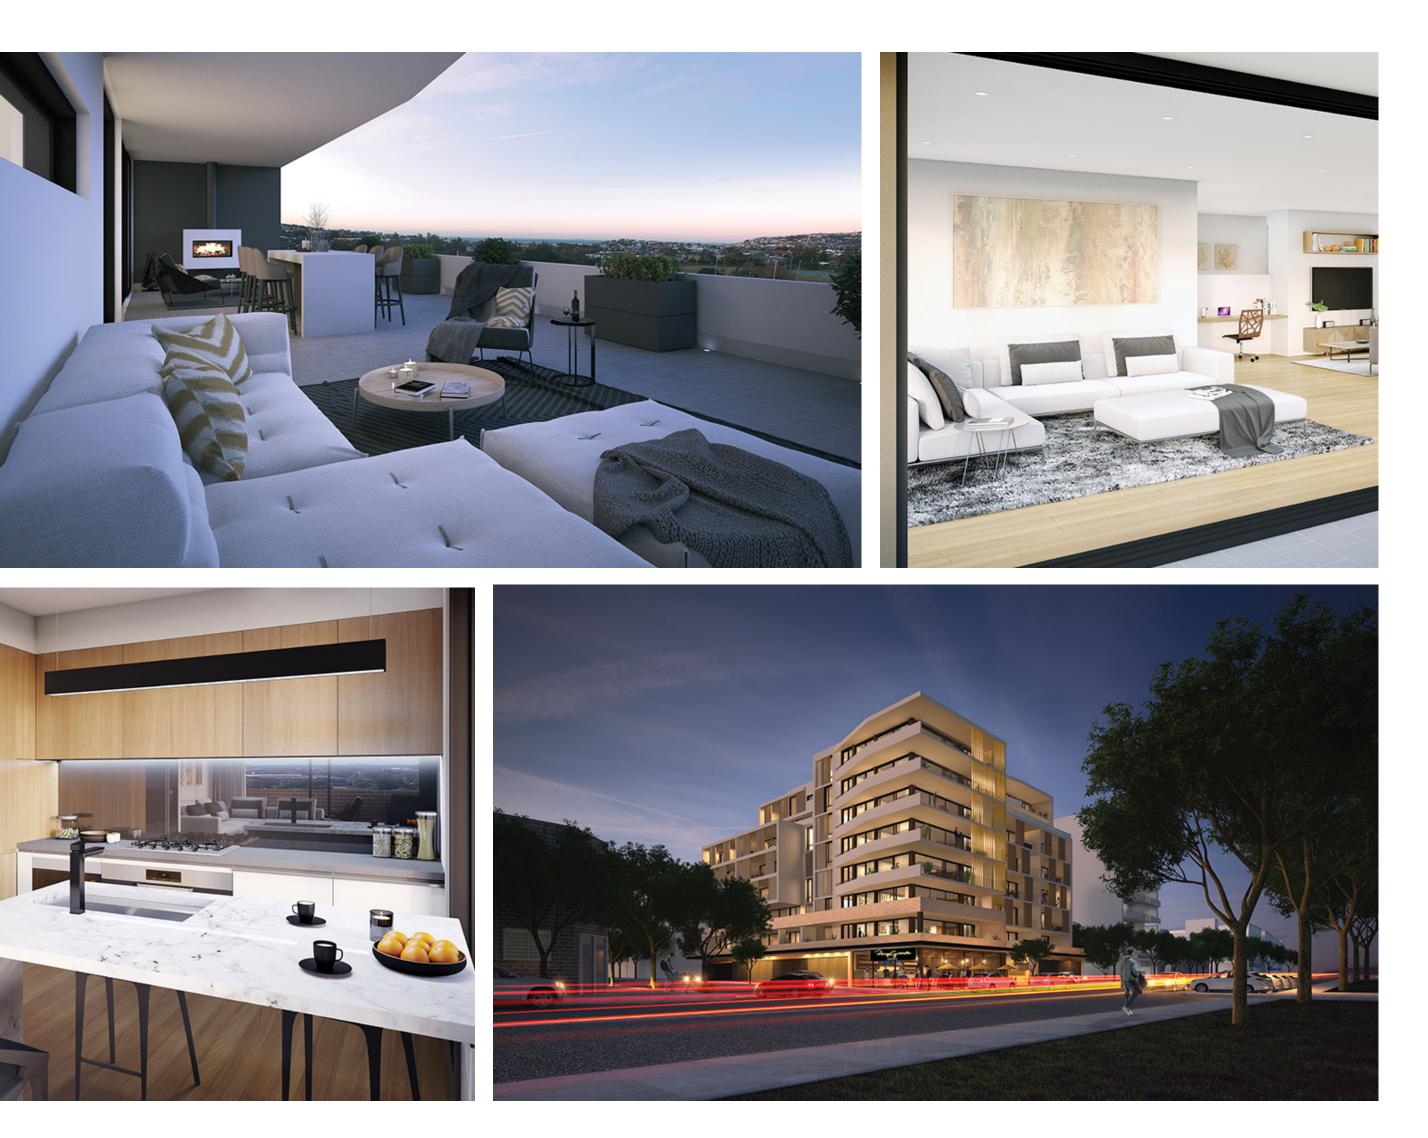

## Parry Grande Apartments

Newcastle West, NSW

Client: Whitehead Property Budget: Undisclosed Role: Principal Design Consultant Type: Boutique Units Completed: 2019

EJE's Parry Grande Apartments on the corner of Parry and Ravenshaw Street is helping to continue the revitalisation of Newcastle's West End. The 8 storey building includes 31 larger sized boutique units, catering to retirees and "downsizers" looking to experience the activity and convenience of city living without the cramped conditions of an apartment. Schemes for the units provide ultimate luxury with timeless appeal. High quality finishes compliment the generous spaces and ensure both comfort and indulgence.