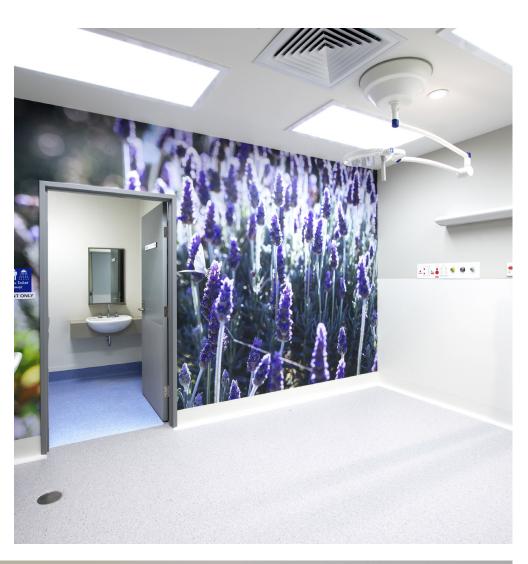

## Muswellbrook, NSW

Client: Hunter New England Local Health District

Budget: Approx \$35 million

Role: Principal Design Consultant

Type: Hospital Redevelopment Masterplan

Following EJE's successful planning of the new Muswellbrook Hospital Emergency Department, we worked with Hunter New England LHD to undertake concept masterplanning and 3D visualisation imagery for a staged redevelopment of the clinical services facilities for the site.

The work involved the concept planning of \$35m of new and refurbished clinical services space including new dialysis unit, 35 bed inpatient unit (including special care).