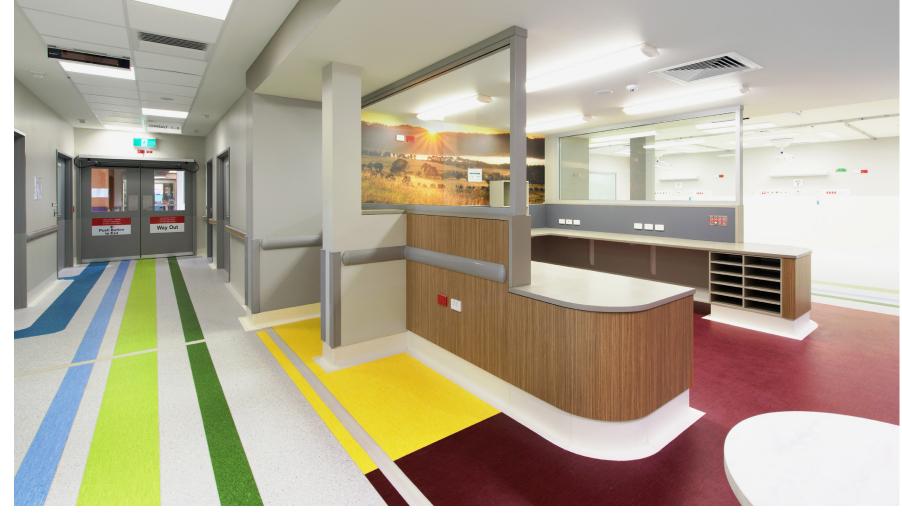

## Muswellbrook, NSW

Client: Hunter New England Local Health District

Budget: Approx \$35 million

Role: Principal Design Consultant

Type: Hospital Redevelopment Masterplan

Following EJE's successful planning of the new Muswellbrook Hospital Emergency Department, we worked with Hunter New England LHD to undertake concept masterplanning and 3D visualisation imagery for a staged redevelopment of the clinical services facilities for the site.

The work involved the concept planning of \$35m of new and refurbished clinical services space including new dialysis unit, 35 bed inpatient unit (including special care).