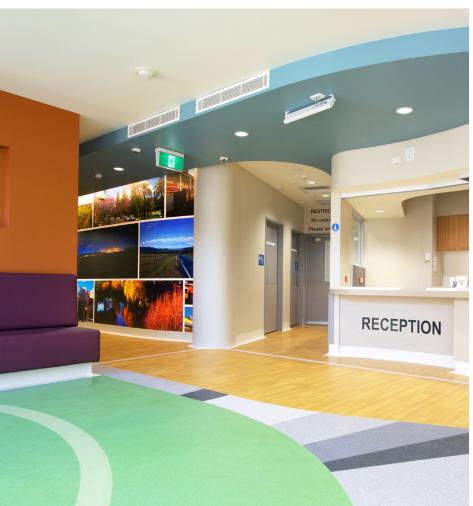

## Muswellbrook, NSW

Client: Hunter New England Local Health District

Budget: Approx \$35 million

Role: Principal Design Consultant

Type: Hospital Redevelopment Masterplan

Following EJE's successful planning of the new Muswellbrook Hospital Emergency Department, we worked with Hunter New England LHD to undertake concept masterplanning and 3D visualisation imagery for a staged redevelopment of the clinical services facilities for the site.

The work involved the concept planning of \$35m of new and refurbished clinical services space including new dialysis unit, 35 bed inpatient unit (including special care).