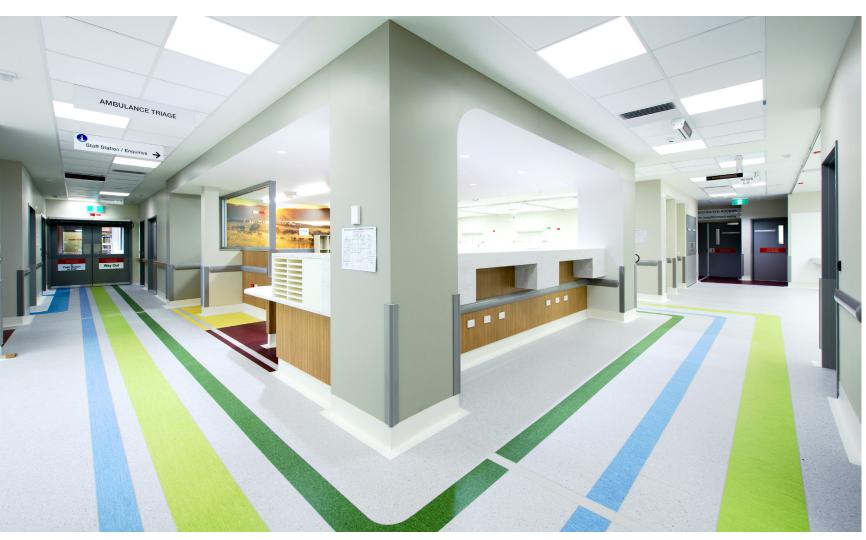

## Muswellbrook, NSW

Client: Hunter New England Local Health District

Budget: Approx \$35 million

Role: Principal Design Consultant

Type: Hospital Redevelopment Masterplan

Following EJE's successful planning of the new Muswellbrook Hospital Emergency Department, we worked with Hunter New England LHD to undertake concept masterplanning and 3D visualisation imagery for a staged redevelopment of the clinical services facilities for the site.

The work involved the concept planning of \$35m of new and refurbished clinical services space including new dialysis unit, 35 bed inpatient unit (including special care).