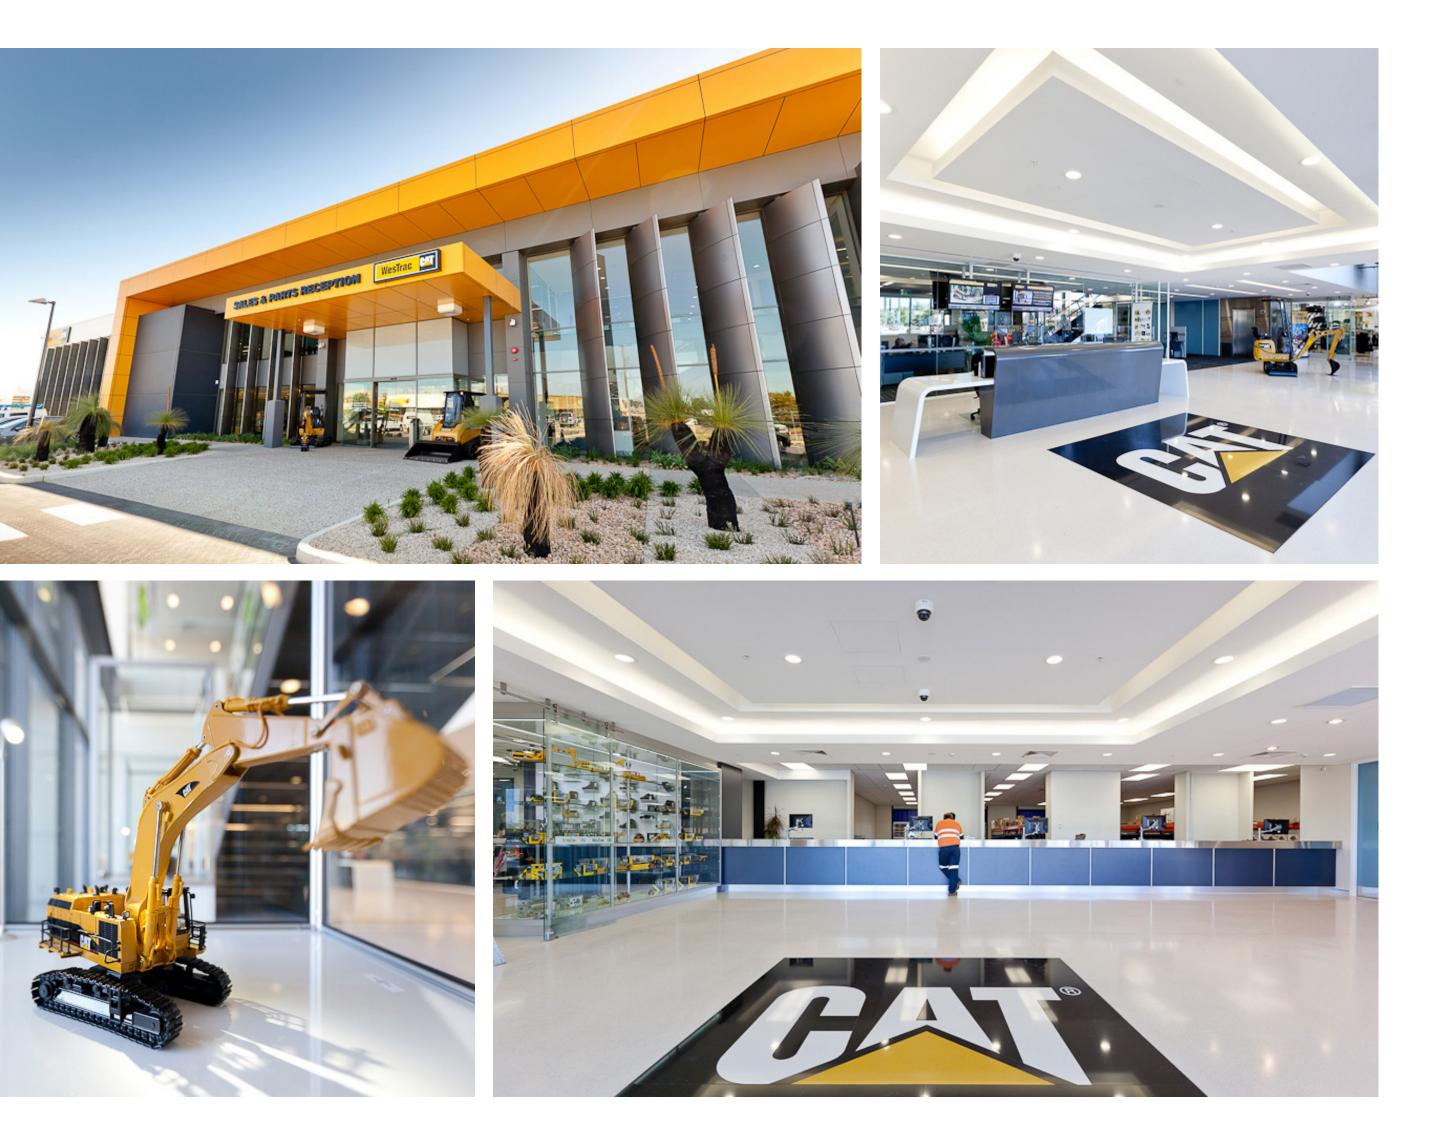

## WesTrac Perth

## Guildford, WA

Client: WesTrac Budget: Undisclosed Role: Principal Design Consultant Type: Parts Distribution Centre Completed: 2014

As part of the masterplan and rebuild of the entire WesTrac Guildford site in Western Australia, EJE have designed and documented the new state of the art Parts Distribution Centre. This new 20,000sqm facility enables WesTrac to centralise six separate operations into one building, significantly improving efficiency, safety and customer service.

The building has capacity for 350 staff and an emphasis on customer service, with the new multi shuttle goods to person racking system, generous customer service areas, elevated viewing areas and a new Cat shop.