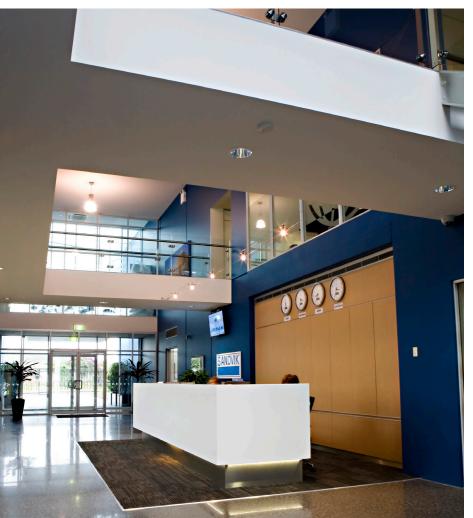

## Sandvik Australia

Heatherbrae, NSW

Client: Sandvik Australia
Budget: Approx \$60 million

Role: Principal Design Consultant

Type: Office Fit-out & Operations Facility

Completed: 2014

The new Sandvik Australia Operations Centre at Heatherbrae is a \$60 million D&C development which combines several different operations facilities on the one super site. It is a benchmark facility for Sandvik providing state of the art offices adjacent to the heavy industry workshops. The clever incorporation of an existing crescent of trees on the site, allows the two different work environments to sit comfortably in close proximity, providing a street presence fitting of a multinational, and allows for the efficient operations of Sandvik Australia.