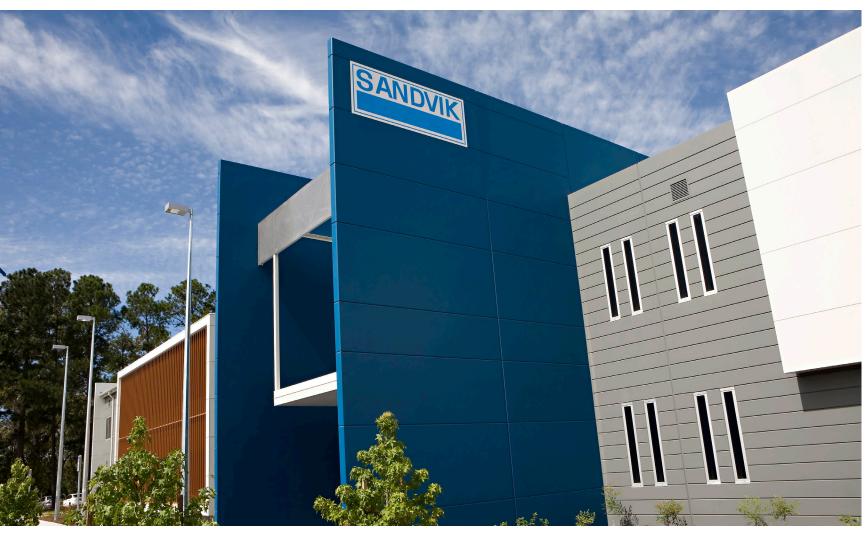

## Sandvik Australia

Heatherbrae, NSW

Client: Sandvik Australia
Budget: Approx \$60 million

Role: Principal Design Consultant

Type: Office Fit-out & Operations Facility

Completed: 2014

The new Sandvik Australia Operations Centre at Heatherbrae is a \$60 million D&C development which combines several different operations facilities on the one super site. It is a benchmark facility for Sandvik providing state of the art offices adjacent to the heavy industry workshops. The clever incorporation of an existing crescent of trees on the site, allows the two different work environments to sit comfortably in close proximity, providing a street presence fitting of a multinational, and allows for the efficient operations of Sandvik Australia.