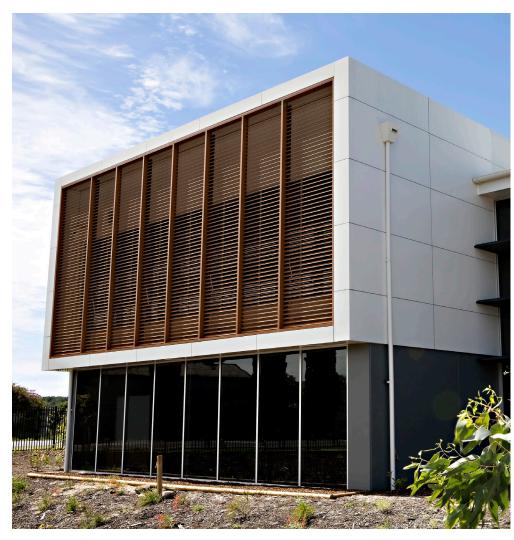

## Sandvik Australia

Heatherbrae, NSW

Client: Sandvik Australia
Budget: Approx \$60 million

Role: Principal Design Consultant

Type: Office Fit-out & Operations Facility

Completed: 2014

The new Sandvik Australia Operations Centre at Heatherbrae is a \$60 million D&C development which combines several different operations facilities on the one super site. It is a benchmark facility for Sandvik providing state of the art offices adjacent to the heavy industry workshops. The clever incorporation of an existing crescent of trees on the site, allows the two different work environments to sit comfortably in close proximity, providing a street presence fitting of a multinational, and allows for the efficient operations of Sandvik Australia.