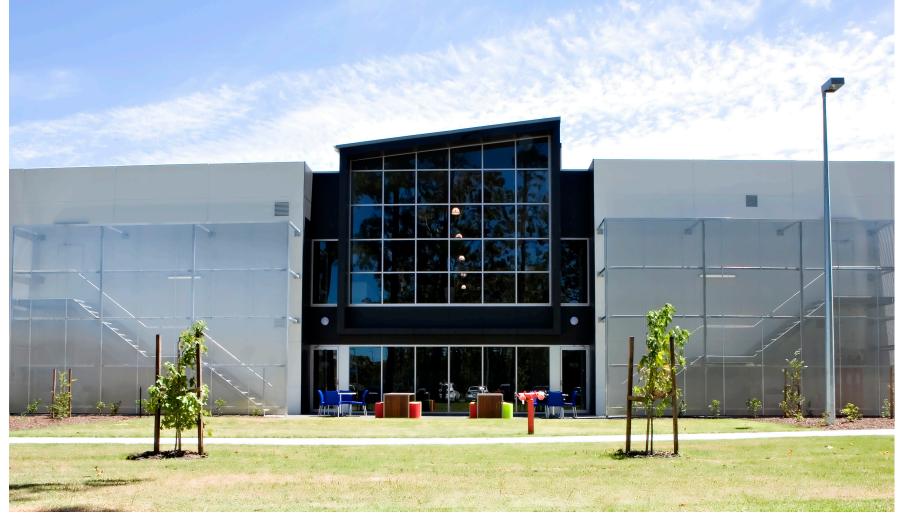

## Sandvik Australia

Heatherbrae, NSW

Client: Sandvik Australia
Budget: Approx \$60 million

Role: Principal Design Consultant

Type: Office Fit-out & Operations Facility

Completed: 2014

The new Sandvik Australia Operations Centre at Heatherbrae is a \$60 million D&C development which combines several different operations facilities on the one super site. It is a benchmark facility for Sandvik providing state of the art offices adjacent to the heavy industry workshops. The clever incorporation of an existing crescent of trees on the site, allows the two different work environments to sit comfortably in close proximity, providing a street presence fitting of a multinational, and allows for the efficient operations of Sandvik Australia.