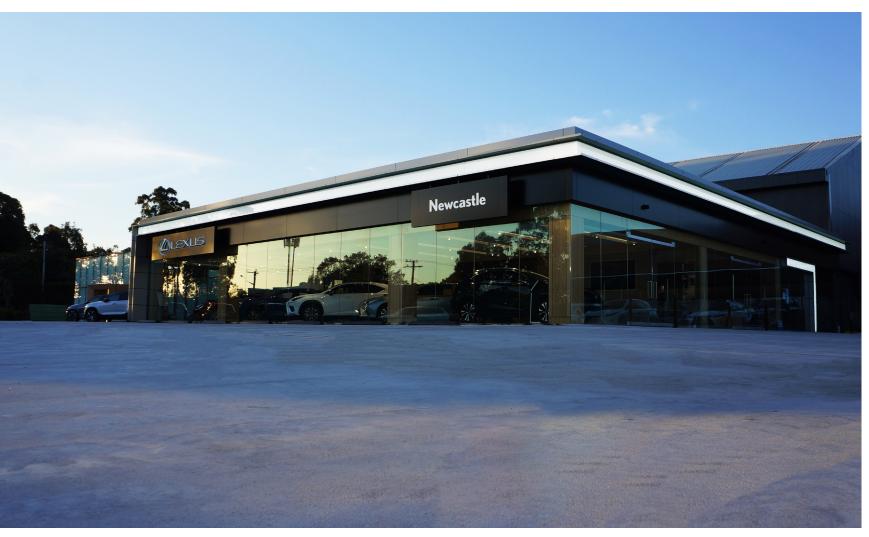

## Lexus of Newcastle

Newcastle, NSW

Client: McCarroll's Automotive Group

Budget: Approx \$3 million

Role: Principal Design Consultant

Type: Commercial Development

Completed: 2021

EJE was engaged to document a new facility for luxury car manufacturer Lexus on a site adjacent to one of Newcastle's busiest thoroughfares. The completed facility is reflective of the luxury for which Lexus creates in their cars, and includes showroom and feature car display areas, sales and service advisor offices and customer lounge and café areas which provide clients with a specialised buying experience. A large workshop located at the rear of the building provides servicing for customers' vehicles with modern equipment in an uncluttered environment. The new home for Lexus of Newcastle provides this luxury marque a facility which is befitting of their reputation for luxury and refinement.